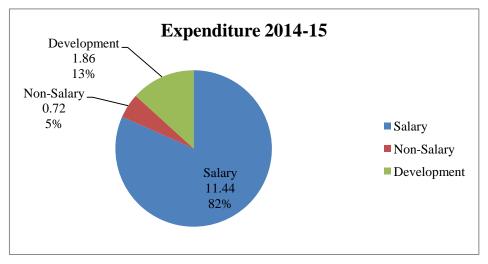

#### **1.1.2** Comments on Budget and Accounts (Variance Analysis)

Total budget of ten UAs of District Khushab was Rs 23.35 million including salary component of Rs 16.15 million, non-salary component of Rs 4.23 million and development component of Rs 2.97 million. Expenditure against Salary component was Rs 11.44 million, Non-Salary component was Rs 0.72 million and Development component was Rs 1.86 million. Overall saving were Rs 9.33 million which was 40% of total budget.

|             |        |             |                            | (Rs in million)   |
|-------------|--------|-------------|----------------------------|-------------------|
| 2014-15     | Budget | Expenditure | Excess (+) /<br>Saving (-) | % age<br>(Saving) |
| Salary      | 16.15  | 11.44       | (-) 4.71                   | 29                |
| Non-salary  | 4.23   | 0.72        | (-) 3.51                   | 83                |
| Development | 2.97   | 1.86        | (-) 1.11                   | 38                |
| Total       | 23.35  | 14.02       | (-) 9.33                   | 40                |