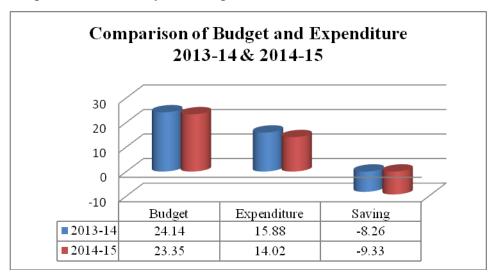

The comparative analysis of the budget and expenditure of current and previous financial years is depicted as under:

There was saving in the budget allocation of the Financial Years 2013-14 and 2014-15. The saving were due to less utilization of non-development budget and non-execution of some component of the development schemes.

(Rs in million)

| Financial<br>Years | Budget | Expenditure | Saving | %age of<br>Saving |
|--------------------|--------|-------------|--------|-------------------|
| 2013-14            | 24.14  | 15.88       | 8.26   | 34                |
| 2014-15            | 23.35  | 14.02       | 9.33   | 40                |

The justification of saving when the development schemes have remained incomplete besides poor service delivery was required to be provided, explained by PAO and Administrators concerned.