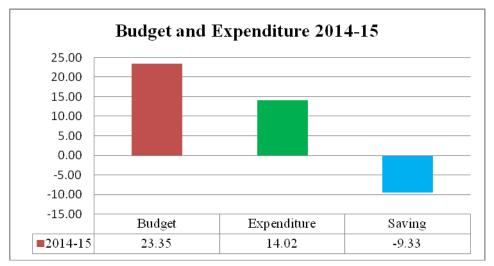

#### **1.1.2** Comments on Budget and Accounts (Variance Analysis)

Total budget of ten UAs of District Khushab was Rs 23.35 million including salary component of Rs 16.15 million, non-salary component of Rs 4.23 million and development component of Rs 2.97 million. Expenditure against Salary component was Rs 11.44 million, Non-Salary component was Rs 0.72 million and Development component was Rs 1.86 million. Overall saving were Rs 9.33 million which was 40% of total budget.

|             |        |             |                            | (Rs in million)   |
|-------------|--------|-------------|----------------------------|-------------------|
| 2014-15     | Budget | Expenditure | Excess (+) /<br>Saving (-) | % age<br>(Saving) |
| Salary      | 16.15  | 11.44       | (-) 4.71                   | 29                |
| Non-salary  | 4.23   | 0.72        | (-) 3.51                   | 83                |
| Development | 2.97   | 1.86        | (-) 1.11                   | 38                |
| Total       | 23.35  | 14.02       | (-) 9.33                   | 40                |

The original and final Budget of ten UAs in District Khushab for the Financial Year 2014-15 was of Rs 23.35 million. Against the final Budget, total expenditures incurred by the UAs during financial year was Rs 14.02 million. There was a saving of Rs 9.33 million the reasons for which should be explained by the PAO, Union Nazims and management of UAs. **Annex-B** 